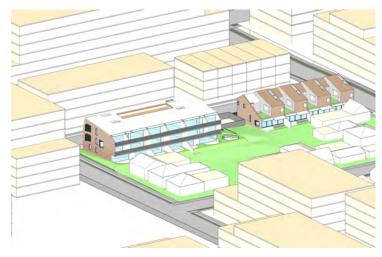

# **LOT S2.1 - PERSPECTIVE VIEW - TERRACES**

| GENERA | L LEGEND              |
|--------|-----------------------|
| AD     | ALUMINIUM DOORS       |
| AW     | ALUMINIUM WINDOWS     |
| PS     | PERFORATED SCREEN     |
| CONC   | CONCRETE              |
| RF1    | ZINC ROOF             |
| RF2    | COLORBOND ROOF        |
| RF3    | TILED ROOF            |
| BR1    | BRICK 1 - 3 TONE MIX  |
| BR2    | BRICK 2 - GLAZED WHI  |
| BR3    | BRICK 3 - TERRACE BRI |
| GS     | GARBAGE CHUTE         |
| LC     | LINEN CUPBOARD        |
| PF     | PALISADE FENCE        |

CONSULTANTS

DEVELOPMENT APPLICATION

| FOR CBUS PROPERTY           NO         REV         TITLE           DA.\$2.1         LOT \$2.1 - PERSPECTIVE VIEW |  | PHASE                                                                                                                                              | SCALE | DATE |
|------------------------------------------------------------------------------------------------------------------|--|----------------------------------------------------------------------------------------------------------------------------------------------------|-------|------|
| PROJECT NAME : NEWMARKET GREEN PROJECT NO: 1613                                                                  |  | NEESON MURCUTT ARCHITECTS PTY LTD<br>L2 9 ROSLYN ST POTIS POINT 2011 T. 8:297 3:590 F. 8:297 3:510<br>NOMINATED ARCHITECT: RACHEL NEESON No. 6:692 |       |      |