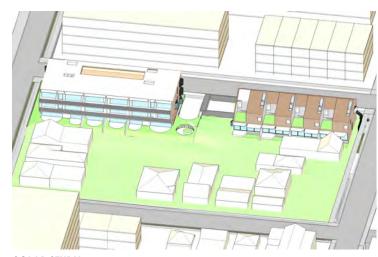

### LOT S2 DEEP SOIL PLANTING

LOT \$2.1 - Terraces

Site area - 762m2

Deep planting requirement - 190m2 (25%)
Deep planting achieved - 265m2 (34%)

LOT S2.2 - Apartment building Site Area - 1318m2 Deep planting requirement – 92m2 (7%)

Deep planting achieved – 232m2 (18%)

**DEVELOPMENT APPLICATION** 

88/2017

**Amended/Additional Information** 

Randwick City Council 30 January 2018 Records Received

| DA.\$2.0<br>9.003                               | 3   | LANDSCAPE APPROACH                                                                             | DA        | 1:1000            | 13/07/16        |
|-------------------------------------------------|-----|------------------------------------------------------------------------------------------------|-----------|-------------------|-----------------|
| NO                                              | REV | TITLE                                                                                          | PHASE     | SCALE             | DATE            |
| FOR CBL                                         |     |                                                                                                | NOMINATED | ARCHITECT: RACHEL | NEESON No. 6692 |
| PROJECT NAME : NEWMARKET GREEN PROJECT NO: 1613 |     | NEESON MURCUTT ARCHITECTS PTY LTC<br>L2 9 ROSLYN ST POTTS POINT 2011 T. 8297 3590 F. 8297 3510 |           |                   |                 |