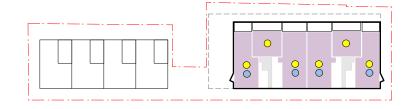

#### LO SOLAR ACCESS/ CROSS VENTILATION

Apartments and terraces that receive minimum of 2 hours sun to living room and balcony at mid-winter (21st June) between 9am and 3pm. 100% of all 16 apartments and 100% terraces receive the minimum of 2 hours sun

Apartment and terraces that are cross ventilated.
75% of apartments are cross ventilated (12/16), all terraces are cross ventilated

### LO SOLAR ACCESS

Diagrams denote the number of hours of sunlight that fall to the interior of the building between 9:00am and 3:00pm (21st June/ Winter solstice)

L1 SOLAR ACCESS/ CROSS VENTILATION

L2 SOLAR ACCESS/ CROSS VENTILATION