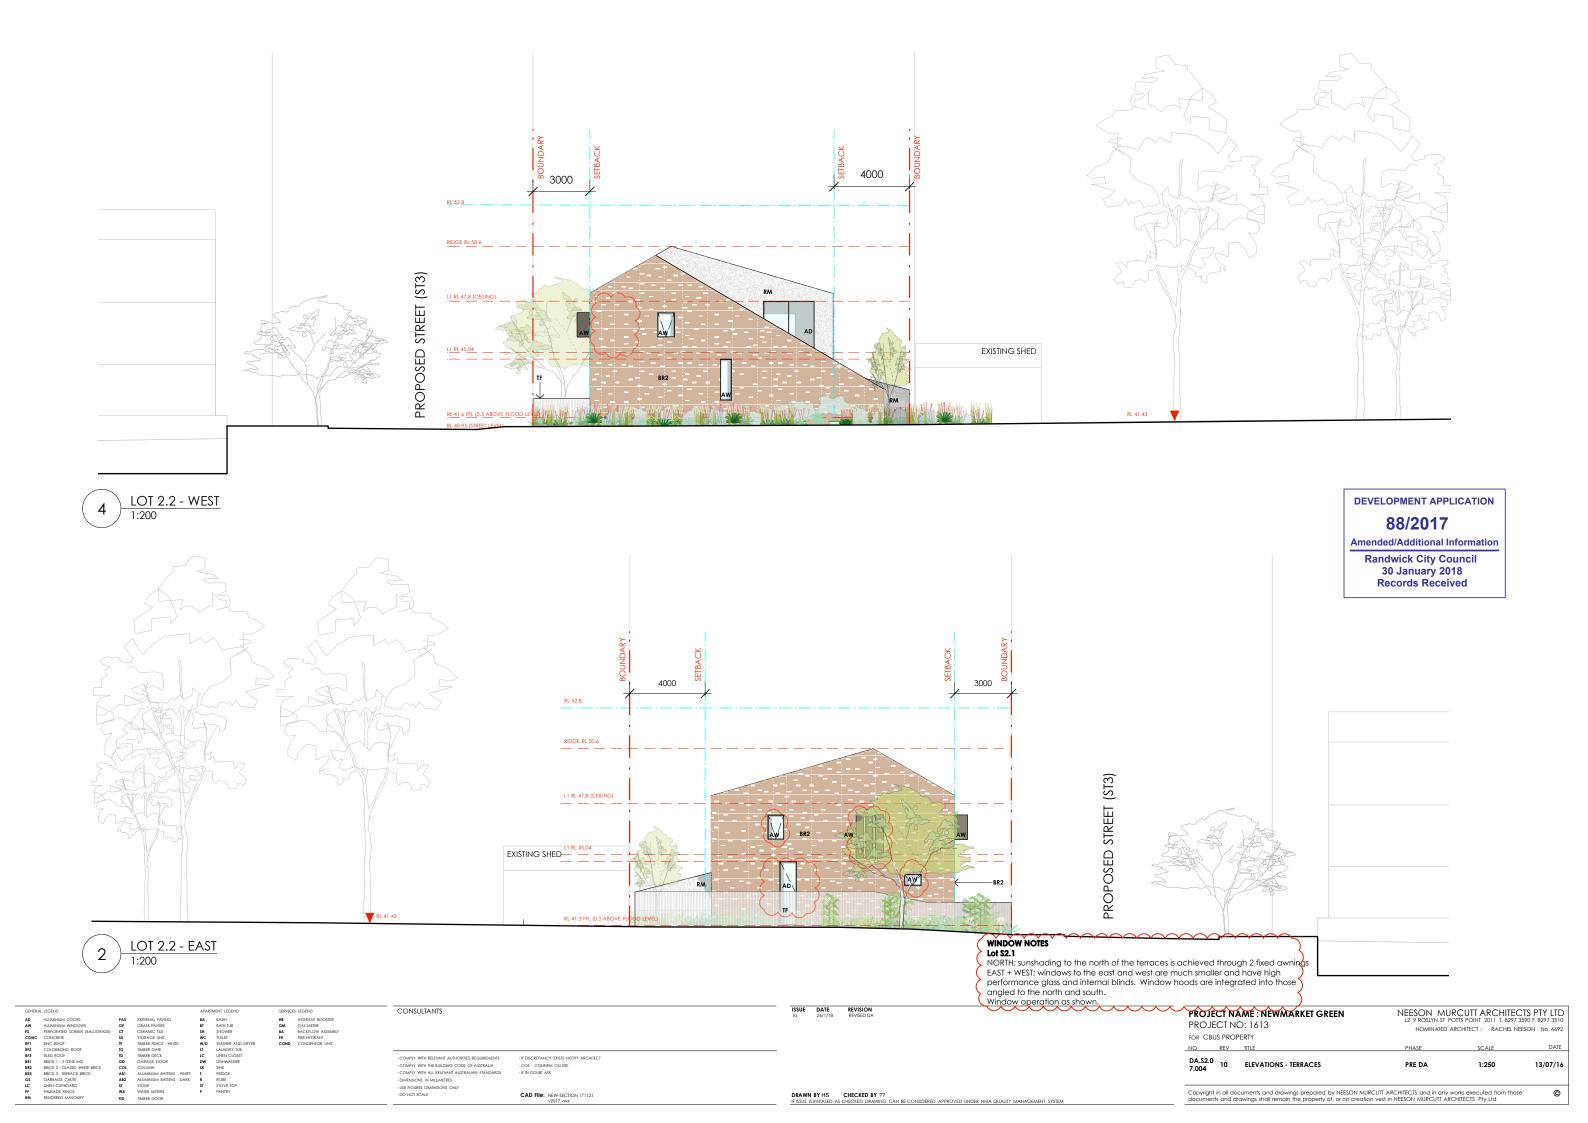

# **LOT S2.1 - PERSPECTIVE VIEW - TERRACES**

| GENERA | L LEGEND              |
|--------|-----------------------|
| AD     | ALUMINIUM DOORS       |
| AW     | ALUMINIUM WINDOWS     |
| PS     | PERFORATED SCREEN     |
| CONC   | CONCRETE              |
| RF1    | ZINC ROOF             |
| RF2    | COLORBOND ROOF        |
| RF3    | TILED ROOF            |
| BR1    | BRICK 1 - 3 TONE MIX  |
| BR2    | BRICK 2 - GLAZED WHI  |
| BR3    | BRICK 3 - TERRACE BRI |
| GS     | GARBAGE CHUTE         |
| LC     | LINEN CUPBOARD        |
| PF     | PALISADE FENCE        |

### LOT S2 DEEP SOIL PLANTING

LOT \$2.1 - Terraces

Site area - 762m2

Deep planting requirement - 190m2 (25%)
Deep planting achieved - 265m2 (34%)

LOT S2.2 - Apartment building Site Area - 1318m2 Deep planting requirement – 92m2 (7%)

Deep planting achieved – 232m2 (18%)

**DEVELOPMENT APPLICATION** 

88/2017

**Amended/Additional Information** 

Randwick City Council 30 January 2018 Records Received

| DA.\$2.0<br>9.003                               | 3   | LANDSCAPE APPROACH                                                                             | DA        | 1:1000            | 13/07/16        |
|-------------------------------------------------|-----|------------------------------------------------------------------------------------------------|-----------|-------------------|-----------------|
| NO                                              | REV | TITLE                                                                                          | PHASE     | SCALE             | DATE            |
| FOR CBL                                         |     |                                                                                                | NOMINATED | ARCHITECT: RACHEL | NEESON No. 6692 |
| PROJECT NAME : NEWMARKET GREEN PROJECT NO: 1613 |     | NEESON MURCUTT ARCHITECTS PTY LTC<br>L2 9 ROSLYN ST POTTS POINT 2011 T. 8297 3590 F. 8297 3510 |           |                   |                 |