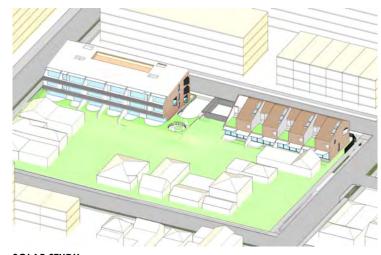

# LANDSCAPE APPROACH

#### LO LANDSCAPE

### LOT S2 DEEP SOIL PLANTING

LOT \$2.1 - Terraces

Site area - 762m2

Deep planting requirement - 190m2 (25%)
Deep planting achieved - 265m2 (34%)

LOT S2.2 - Apartment building Site Area - 1318m2 Deep planting requirement – 92m2 (7%)

Deep planting achieved – 232m2 (18%)

**DEVELOPMENT APPLICATION** 

88/2017

**Amended/Additional Information** 

Randwick City Council 30 January 2018 Records Received

| DA.\$2.0<br>9.003                               | 3   | LANDSCAPE APPROACH                                                                             | DA        | 1:1000            | 13/07/16        |
|-------------------------------------------------|-----|------------------------------------------------------------------------------------------------|-----------|-------------------|-----------------|
| NO                                              | REV | TITLE                                                                                          | PHASE     | SCALE             | DATE            |
| FOR CBL                                         |     |                                                                                                | NOMINATED | ARCHITECT: RACHEL | NEESON No. 6692 |
| PROJECT NAME : NEWMARKET GREEN PROJECT NO: 1613 |     | NEESON MURCUTT ARCHITECTS PTY LTC<br>L2 9 ROSLYN ST POTTS POINT 2011 T. 8297 3590 F. 8297 3510 |           |                   |                 |