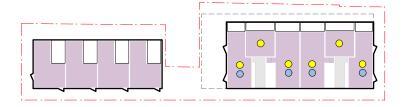

#### LO SOLAR ACCESS/ CROSS VENTILATION

Apartments and terraces that receive minimum of 2 hours sun to living room and balcony at mid-winter (21st June) between 9am and 3pm. 100% of all 16 apartments and 100% terraces receive the minimum of 2 hours sun

Apartment and terraces that are cross ventilated.
75% of apartments are cross ventilated (12/16), all terraces are cross ventilated

### LO SOLAR ACCESS

Diagrams denote the number of hours of sunlight that fall to the interior of the building between 9:00am and 3:00pm (21st June/ Winter solstice)

L1 SOLAR ACCESS/ CROSS VENTILATION

L2 SOLAR ACCESS/ CROSS VENTILATION