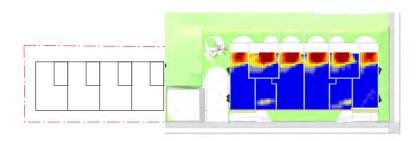

#### LO SOLAR ACCESS/ CROSS VENTILATION

Apartments and terraces that receive minimum of 2 hours sun to living room and balcony at mid-winter (21st June) between 9am and 3pm. 100% of all 16 apartments and 100% terraces receive the minimum of 2 hours sun

Apartment and terraces that are cross ventilated.
75% of apartments are cross ventilated (12/16), all terraces are cross ventilated

### LO SOLAR ACCESS

Diagrams denote the number of hours of sunlight that fall to the interior of the building between 9:00am and 3:00pm (21st June/ Winter solstice)

L1 SOLAR ACCESS/ CROSS VENTILATION

L2 SOLAR ACCESS/ CROSS VENTILATION