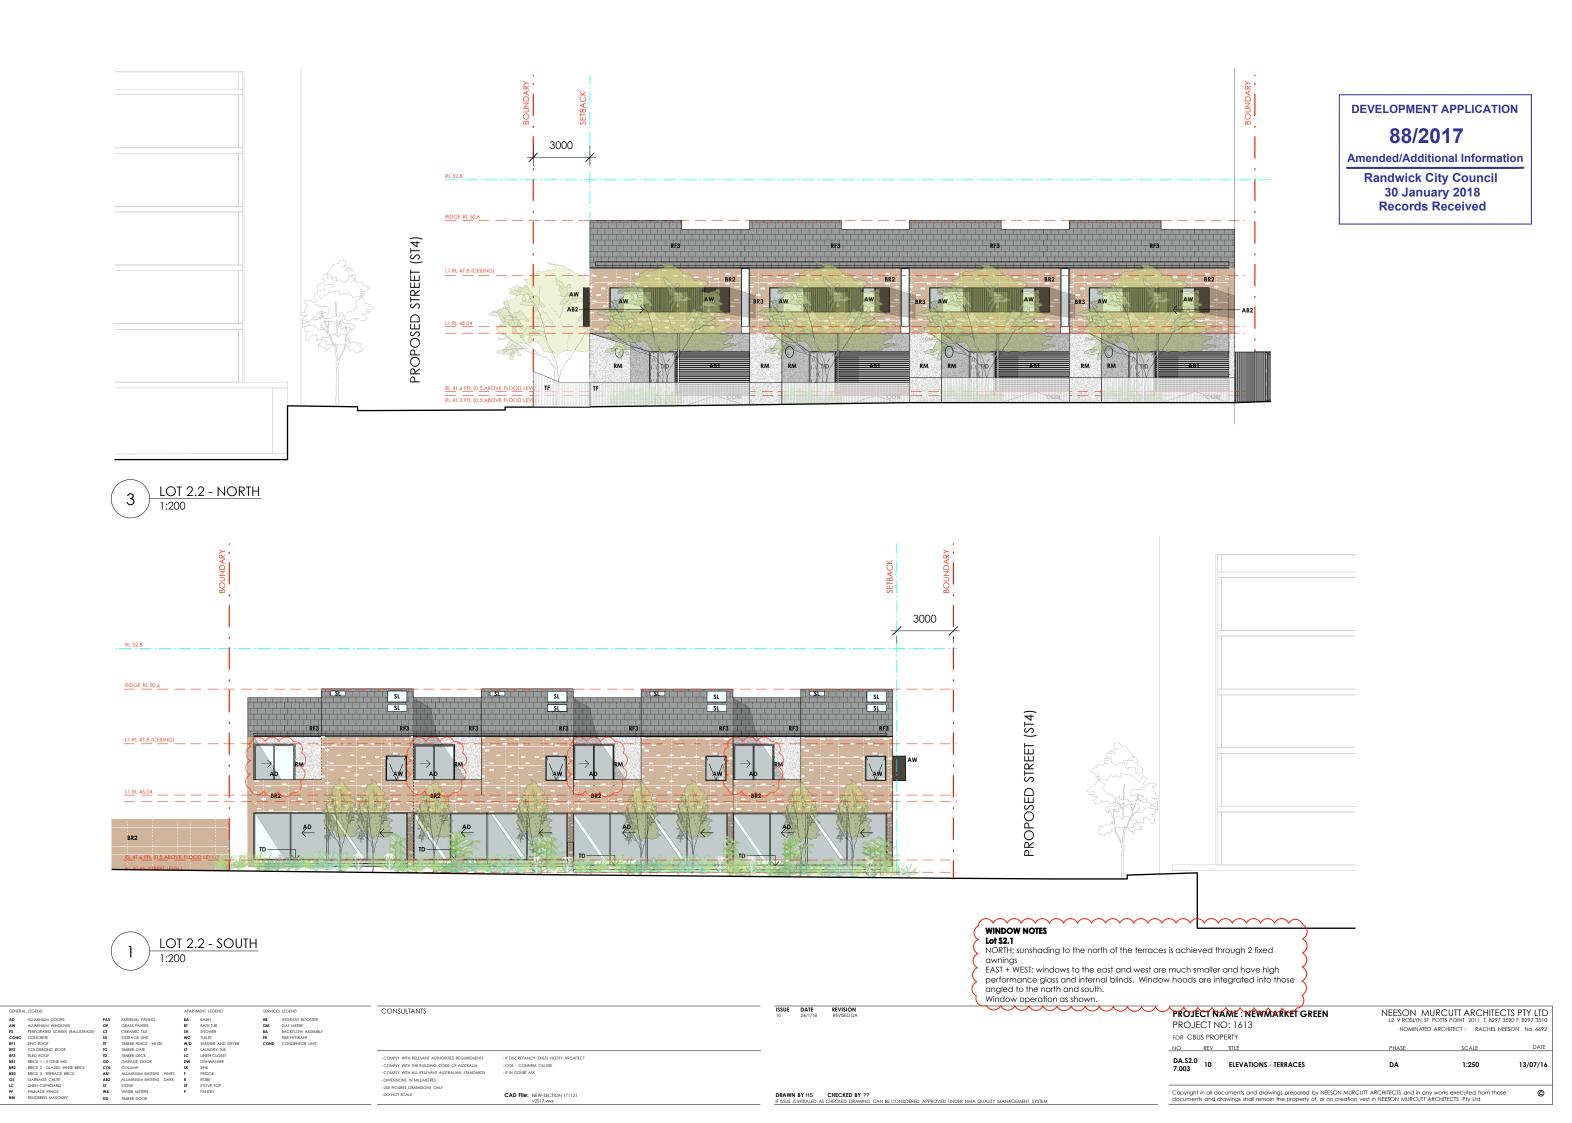

# **LOT S2.1 - PERSPECTIVE VIEW - TERRACES**

| GENERA | L LEGEND              |
|--------|-----------------------|
| AD     | ALUMINIUM DOORS       |
| AW     | ALUMINIUM WINDOWS     |
| PS     | PERFORATED SCREEN     |
| CONC   | CONCRETE              |
| RF1    | ZINC ROOF             |
| RF2    | COLORBOND ROOF        |
| RF3    | TILED ROOF            |
| BR1    | BRICK 1 - 3 TONE MIX  |
| BR2    | BRICK 2 - GLAZED WHI  |
| BR3    | BRICK 3 - TERRACE BRI |
| GS     | GARBAGE CHUTE         |
| LC     | LINEN CUPBOARD        |
| PF     | PALISADE FENCE        |

### LOT S2 DEEP SOIL PLANTING

LOT \$2.1 - Terraces

Site area - 762m2

Deep planting requirement - 190m2 (25%)
Deep planting achieved - 265m2 (34%)

LOT S2.2 - Apartment building Site Area - 1318m2 Deep planting requirement – 92m2 (7%)

Deep planting achieved – 232m2 (18%)

**DEVELOPMENT APPLICATION** 

88/2017

**Amended/Additional Information** 

Randwick City Council 30 January 2018 Records Received

| DA.\$2.0<br>9.003                               | 3   | LANDSCAPE APPROACH                                                                             | DA        | 1:1000            | 13/07/16        |
|-------------------------------------------------|-----|------------------------------------------------------------------------------------------------|-----------|-------------------|-----------------|
| NO                                              | REV | TITLE                                                                                          | PHASE     | SCALE             | DATE            |
| FOR CBL                                         |     |                                                                                                | NOMINATED | ARCHITECT: RACHEL | NEESON No. 6692 |
| PROJECT NAME : NEWMARKET GREEN PROJECT NO: 1613 |     | NEESON MURCUTT ARCHITECTS PTY LTC<br>L2 9 ROSLYN ST POTTS POINT 2011 T. 8297 3590 F. 8297 3510 |           |                   |                 |