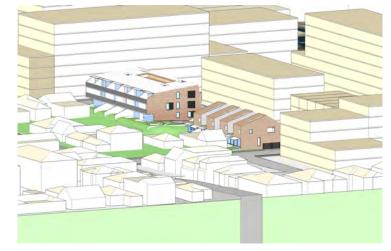

# LANDSCAPE APPROACH

#### LO LANDSCAPE

### LOT S2 DEEP SOIL PLANTING

LOT \$2.1 - Terraces

Site area - 762m2

Deep planting requirement - 190m2 (25%)
Deep planting achieved - 265m2 (34%)

LOT S2.2 - Apartment building Site Area - 1318m2 Deep planting requirement – 92m2 (7%)

Deep planting achieved – 232m2 (18%)

**DEVELOPMENT APPLICATION** 

88/2017

**Amended/Additional Information** 

Randwick City Council 30 January 2018 Records Received

| DA.\$2.0<br>9.003                               | 3   | LANDSCAPE APPROACH                                                                             | DA        | 1:1000            | 13/07/16        |
|-------------------------------------------------|-----|------------------------------------------------------------------------------------------------|-----------|-------------------|-----------------|
| NO                                              | REV | TITLE                                                                                          | PHASE     | SCALE             | DATE            |
| FOR CBL                                         |     |                                                                                                | NOMINATED | ARCHITECT: RACHEL | NEESON No. 6692 |
| PROJECT NAME : NEWMARKET GREEN PROJECT NO: 1613 |     | NEESON MURCUTT ARCHITECTS PTY LTC<br>L2 9 ROSLYN ST POTTS POINT 2011 T. 8297 3590 F. 8297 3510 |           |                   |                 |