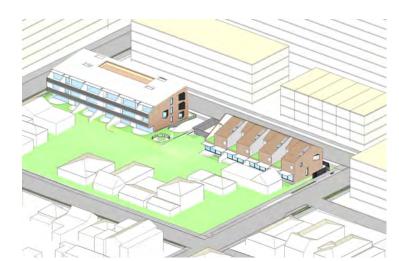

# **LOT S2.1 - PERSPECTIVE VIEW - TERRACES**

| GENERA | L LEGEND              |
|--------|-----------------------|
| AD     | ALUMINIUM DOORS       |
| AW     | ALUMINIUM WINDOWS     |
| PS     | PERFORATED SCREEN     |
| CONC   | CONCRETE              |
| RF1    | ZINC ROOF             |
| RF2    | COLORBOND ROOF        |
| RF3    | TILED ROOF            |
| BR1    | BRICK 1 - 3 TONE MIX  |
| BR2    | BRICK 2 - GLAZED WHI  |
| BR3    | BRICK 3 - TERRACE BRI |
| GS     | GARBAGE CHUTE         |
| LC     | LINEN CUPBOARD        |
| PF     | PALISADE FENCE        |