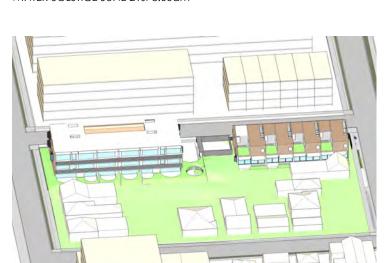

### LOT S2 DEEP SOIL PLANTING

LOT \$2.1 - Terraces

Site area - 762m2

Deep planting requirement - 190m2 (25%)
Deep planting achieved - 265m2 (34%)

LOT S2.2 - Apartment building Site Area - 1318m2 Deep planting requirement – 92m2 (7%)

Deep planting achieved – 232m2 (18%)

**DEVELOPMENT APPLICATION** 

88/2017

**Amended/Additional Information** 

Randwick City Council 30 January 2018 Records Received

| DA.\$2.0<br>9.003                               | 3   | LANDSCAPE APPROACH                                                                             | DA        | 1:1000            | 13/07/16        |
|-------------------------------------------------|-----|------------------------------------------------------------------------------------------------|-----------|-------------------|-----------------|
| NO                                              | REV | TITLE                                                                                          | PHASE     | SCALE             | DATE            |
| FOR CBL                                         |     |                                                                                                | NOMINATED | ARCHITECT: RACHEL | NEESON No. 6692 |
| PROJECT NAME : NEWMARKET GREEN PROJECT NO: 1613 |     | NEESON MURCUTT ARCHITECTS PTY LTC<br>L2 9 ROSLYN ST POTTS POINT 2011 T. 8297 3590 F. 8297 3510 |           |                   |                 |