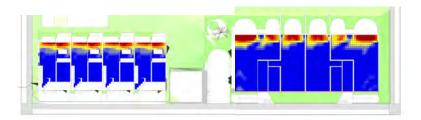

# **SOLAR AND VENTILATION**

#### LO SOLAR ACCESS/ CROSS VENTILATION

Apartments and terraces that receive minimum of 2 hours sun to living room and balcony at mid-winter (21st June) between 9am and 3pm. 100% of all 16 apartments and 100% terraces receive the minimum of 2 hours sun

Apartment and terraces that are cross ventilated.
75% of apartments are cross ventilated (12/16), all terraces are cross ventilated

### LO SOLAR ACCESS

Diagrams denote the number of hours of sunlight that fall to the interior of the building between 9:00am and 3:00pm (21st June/ Winter solstice)

L1 SOLAR ACCESS/ CROSS VENTILATION

L2 SOLAR ACCESS/ CROSS VENTILATION