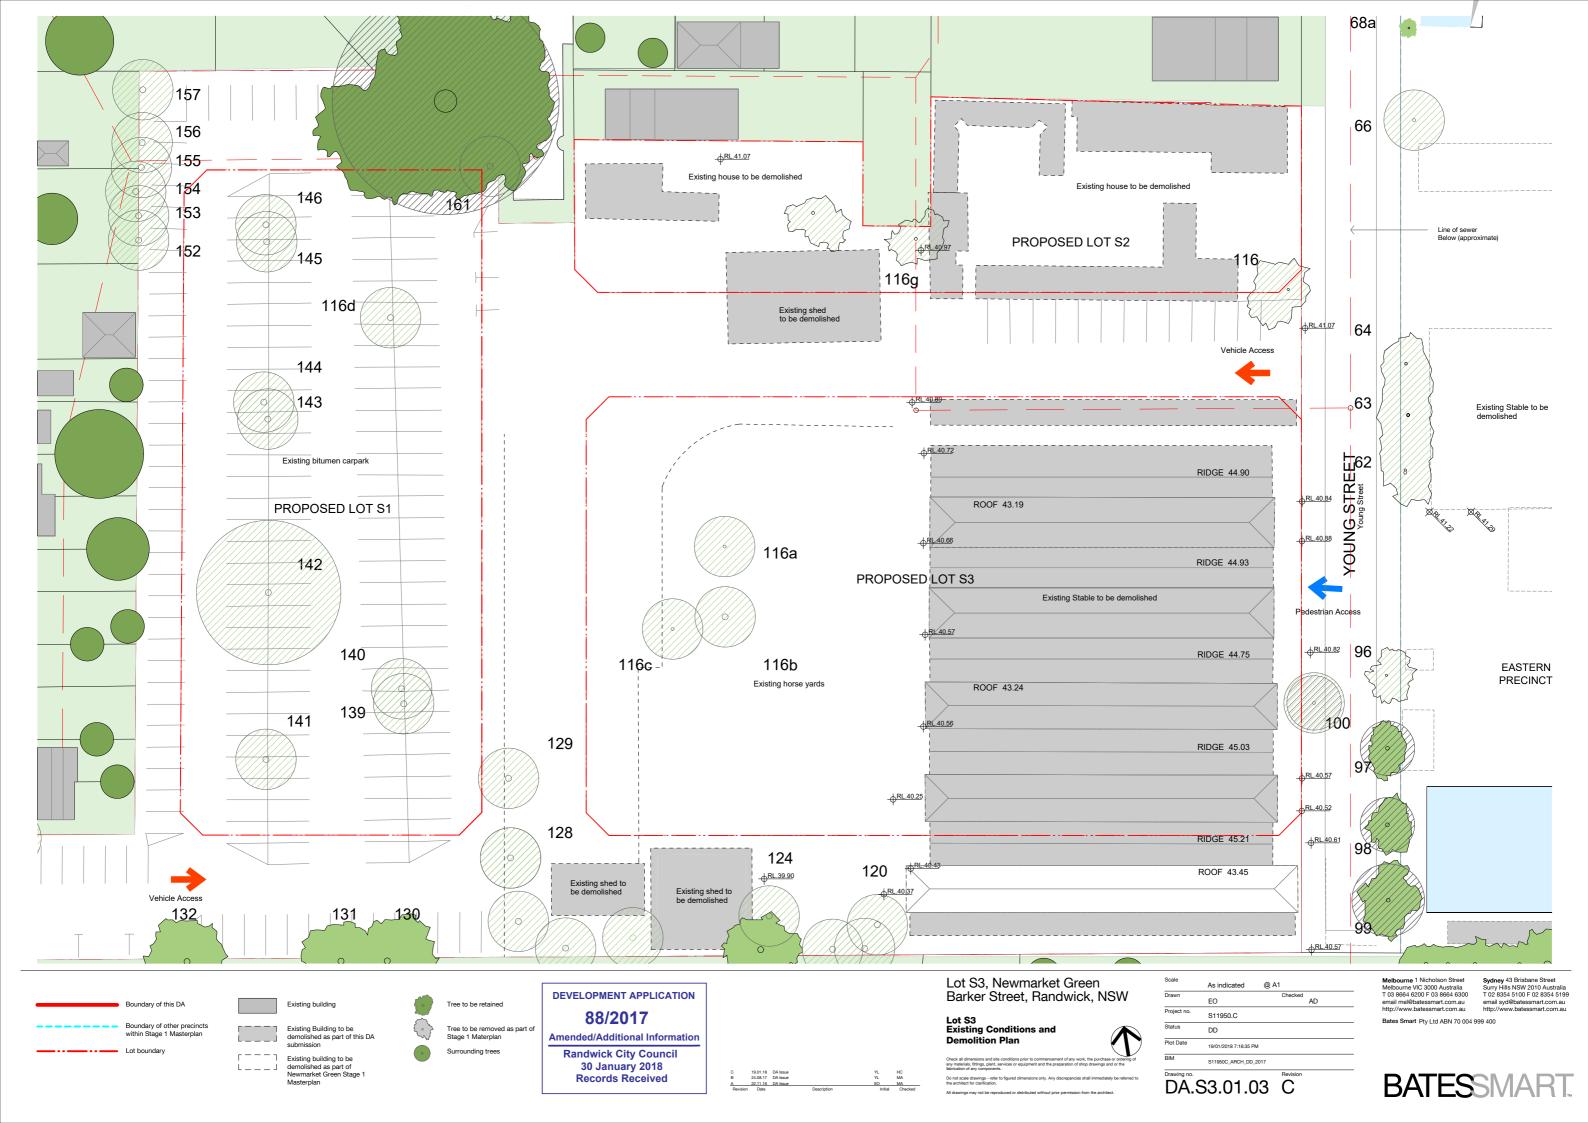

GENERAL LIGEND

AD ALLIMBRILL MODORS
AV ALLIMBRILL MODORS
AVA ALLIMBRIL

PROJECT NAME: NEWMARKET GREEN
PROJECT NO: 1613
FOR CBUS PROPERTY
NO REV TITLE

DA.S2.0 9.003

PSECTIONS - TERRACE

DA 1:250

13/07/16

RESON MURCUTT ARCHITECTS PTY LTD
12 9 ROSLYN ST POTTS POINT 2011 1. 8297 3590 F. 8297 3510
NOMINATED ARCHITECT: RACHEL NEESON No. 6692
PHASE

DASCALE

DATE

Copyright in all documents and drawings prepared by NEESON MURCUTT ARCHITECTS and in any works executed from those documents and drawings shall remain the property of, or on creation vest in NEESON MURCUTT ARCHITECTS. Pty Ltd