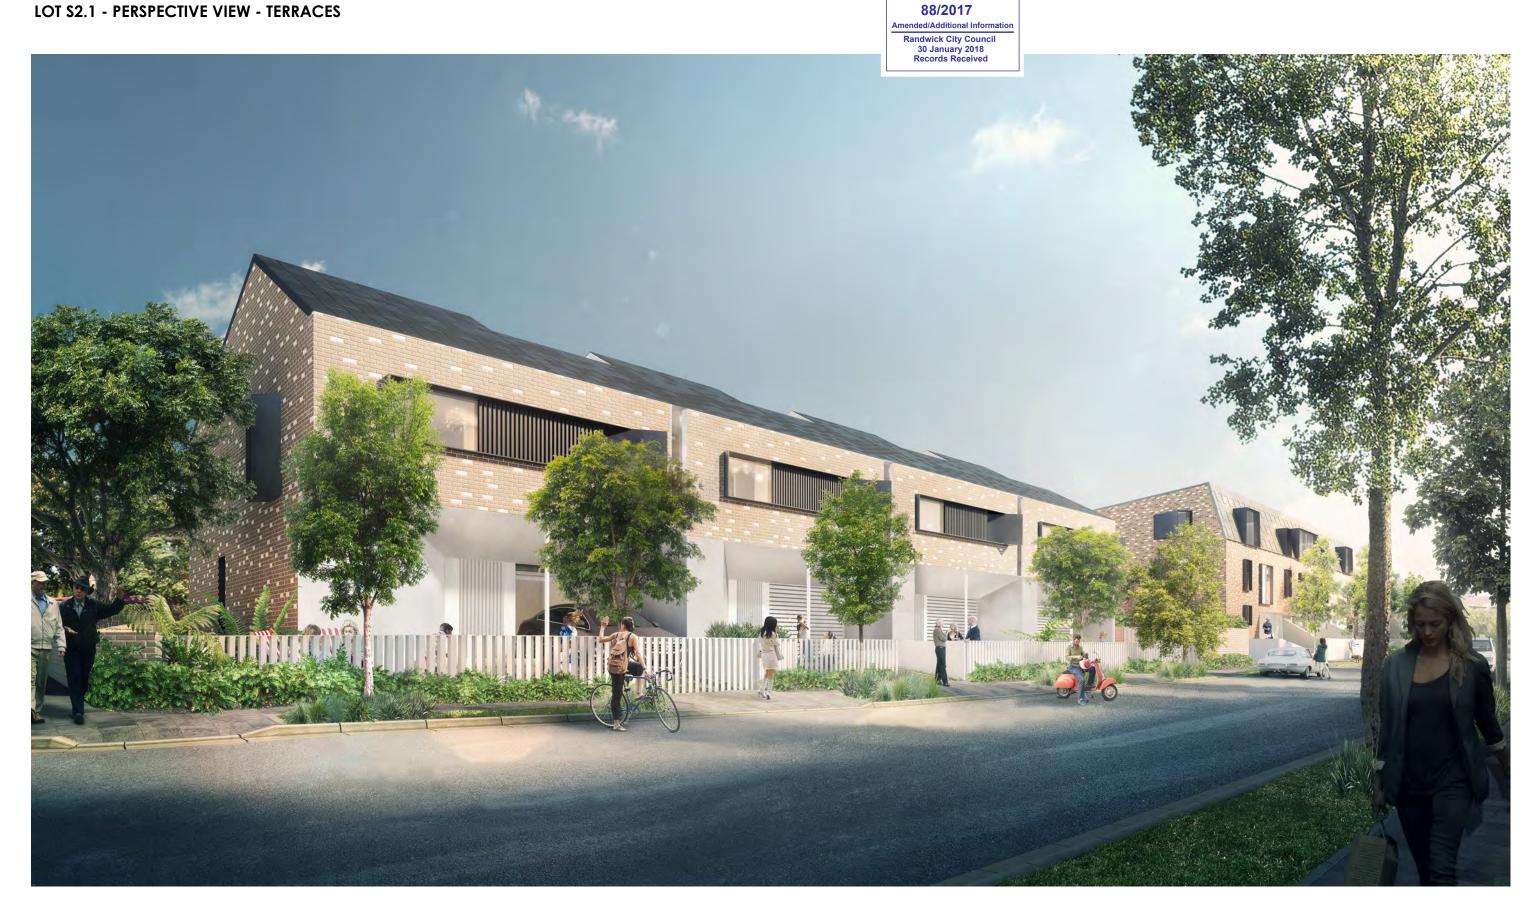

# **LOT S2.1 - PERSPECTIVE VIEW - TERRACES**

| GENERA | L LEGEND              |
|--------|-----------------------|
| AD     | ALUMINIUM DOORS       |
| AW     | ALUMINIUM WINDOWS     |
| PS     | PERFORATED SCREEN     |
| CONC   | CONCRETE              |
| RF1    | ZINC ROOF             |
| RF2    | COLORBOND ROOF        |
| RF3    | TILED ROOF            |
| BR1    | BRICK 1 - 3 TONE MIX  |
| BR2    | BRICK 2 - GLAZED WHI  |
| BR3    | BRICK 3 - TERRACE BRI |
| GS     | GARBAGE CHUTE         |
| LC     | LINEN CUPBOARD        |
| PF     | PALISADE FENCE        |

CONSULTANTS

DEVELOPMENT APPLICATION

| FOR CBUS PROPERTY           NO         REV         TITLE           DA.\$2.1         LOT \$2.1 - PERSPECTIVE VIEW |  | PHASE                                                                                                                                              | SCALE | DATE |
|------------------------------------------------------------------------------------------------------------------|--|----------------------------------------------------------------------------------------------------------------------------------------------------|-------|------|
| PROJECT NAME : NEWMARKET GREEN PROJECT NO: 1613                                                                  |  | NEESON MURCUTT ARCHITECTS PTY LTD<br>L2 9 ROSLYN ST POTIS POINT 2011 T. 8:297 3:590 F. 8:297 3:510<br>NOMINATED ARCHITECT: RACHEL NEESON No. 6:692 |       |      |