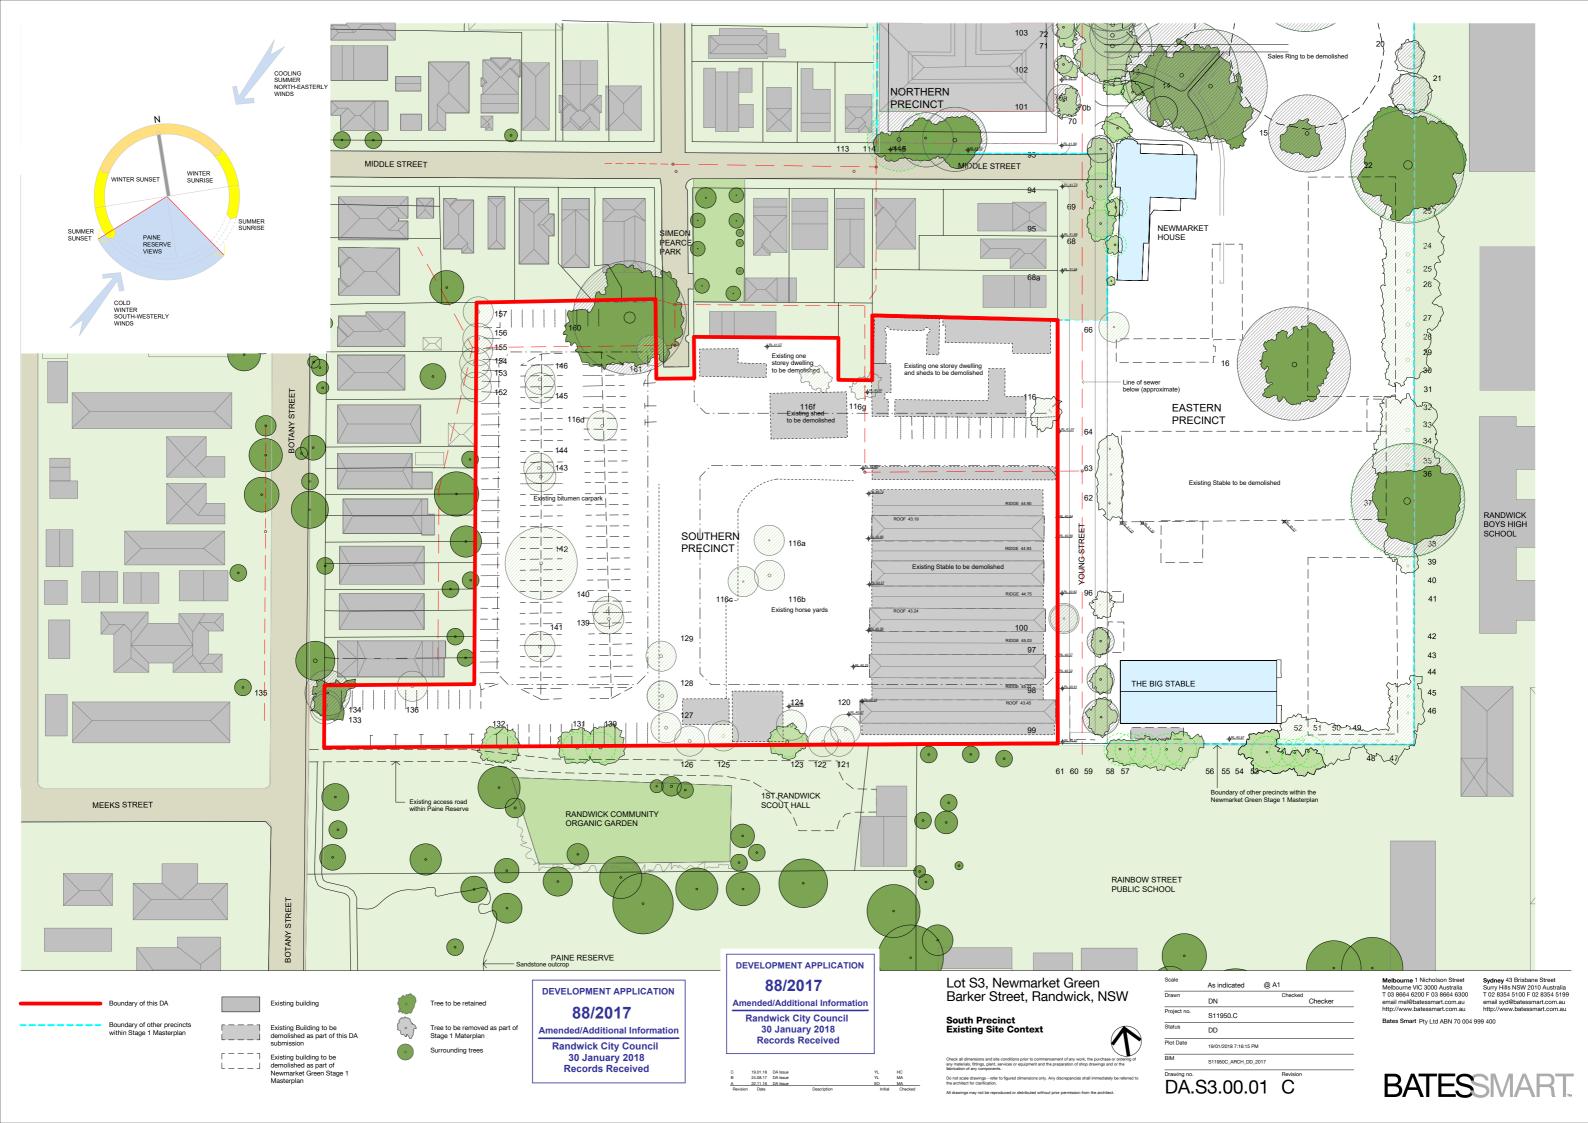

# **SOLAR AND VENTILATION**

#### LO SOLAR ACCESS/ CROSS VENTILATION

Apartments and terraces that receive minimum of 2 hours sun to living room and balcony at mid-winter (21st June) between 9am and 3pm. 100% of all 16 apartments and 100% terraces receive the minimum of 2 hours sun

Apartment and terraces that are cross ventilated.
75% of apartments are cross ventilated (12/16), all terraces are cross ventilated

### LO SOLAR ACCESS

Diagrams denote the number of hours of sunlight that fall to the interior of the building between 9:00am and 3:00pm (21st June/ Winter solstice)

L1 SOLAR ACCESS/ CROSS VENTILATION

L2 SOLAR ACCESS/ CROSS VENTILATION

L1 SOLAR ACCESS

L2 SOLAR ACCESS

88/2017

Amended/Additional Information
Randwick City Council
30 January 2018

**Records Received** 

SHADOW STUDY 1:1000 JUNE 21st 8:00am

ISSUE DATE REVISION

SHADOW STUDY 1:1000 JUNE 21st 12:00pm

SHADOW STUDY 1:1000 JUNE 21st 4:00pm

| PROJECT NAME : NEWMARKET GREEN PROJECT NO: 1613 FOR CBUS PROPERTY |     |                                                                                                      | NEESON MURCUTT ARCHITECTS PTY L<br>L2 9 ROSLYN ST POTTS POINT 2011 T. 8297 3590 F. 8297 3<br>NOMINATED ARCHITECT: RACHEL NEESON NO. 6 |        |         |
|-------------------------------------------------------------------|-----|------------------------------------------------------------------------------------------------------|---------------------------------------------------------------------------------------------------------------------------------------|--------|---------|
| NO                                                                | REV | TITLE                                                                                                | PHASE                                                                                                                                 | SCALE  | DATI    |
| DA.\$2.0<br>9.001                                                 | 3   | SOLAR & VENTILATION                                                                                  | DA                                                                                                                                    | 1:1000 | 13/07/1 |
|                                                                   |     | ocuments and drawings prepared by NEESON MUR<br>frawings shall remain the property of, or on creatio |                                                                                                                                       |        | ose ©   |