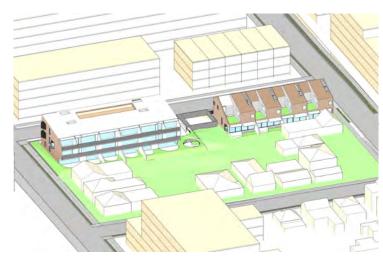

# **LOT S2.1 - PERSPECTIVE VIEW - TERRACES**

| GENERA | L LEGEND              |
|--------|-----------------------|
| AD     | ALUMINIUM DOORS       |
| AW     | ALUMINIUM WINDOWS     |
| PS     | PERFORATED SCREEN     |
| CONC   | CONCRETE              |
| RF1    | ZINC ROOF             |
| RF2    | COLORBOND ROOF        |
| RF3    | TILED ROOF            |
| BR1    | BRICK 1 - 3 TONE MIX  |
| BR2    | BRICK 2 - GLAZED WHI  |
| BR3    | BRICK 3 - TERRACE BRI |
| GS     | GARBAGE CHUTE         |
| LC     | LINEN CUPBOARD        |
| PF     | PALISADE FENCE        |

CONSULTANTS

DEVELOPMENT APPLICATION

| FOR CBUS PROPERTY           NO         REV         TITLE           DA.\$2.1         LOT \$2.1 - PERSPECTIVE VIEW |  | PHASE                                                                                                                                              | SCALE | DATE |
|------------------------------------------------------------------------------------------------------------------|--|----------------------------------------------------------------------------------------------------------------------------------------------------|-------|------|
| PROJECT NAME : NEWMARKET GREEN PROJECT NO: 1613                                                                  |  | NEESON MURCUTT ARCHITECTS PTY LTD<br>L2 9 ROSLYN ST POTIS POINT 2011 T. 8:297 3:590 F. 8:297 3:510<br>NOMINATED ARCHITECT: RACHEL NEESON No. 6:692 |       |      |