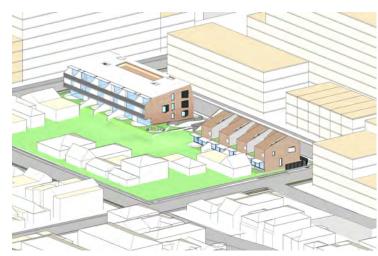

# **LOT S2.1 - PERSPECTIVE VIEW - TERRACES**

| GENERA | L LEGEND              |
|--------|-----------------------|
| AD     | ALUMINIUM DOORS       |
| AW     | ALUMINIUM WINDOWS     |
| PS     | PERFORATED SCREEN     |
| CONC   | CONCRETE              |
| RF1    | ZINC ROOF             |
| RF2    | COLORBOND ROOF        |
| RF3    | TILED ROOF            |
| BR1    | BRICK 1 - 3 TONE MIX  |
| BR2    | BRICK 2 - GLAZED WHI  |
| BR3    | BRICK 3 - TERRACE BRI |
| GS     | GARBAGE CHUTE         |
| LC     | LINEN CUPBOARD        |
| PF     | PALISADE FENCE        |

CONSULTANTS

DEVELOPMENT APPLICATION

| FOR CBUS PROPERTY           NO         REV         TITLE           DA.\$2.1         LOT \$2.1 - PERSPECTIVE VIEW |  | PHASE                                                                                                                                              | SCALE | DATE |
|------------------------------------------------------------------------------------------------------------------|--|----------------------------------------------------------------------------------------------------------------------------------------------------|-------|------|
| PROJECT NAME : NEWMARKET GREEN PROJECT NO: 1613                                                                  |  | NEESON MURCUTT ARCHITECTS PTY LTD<br>L2 9 ROSLYN ST POTIS POINT 2011 T. 8:297 3:590 F. 8:297 3:510<br>NOMINATED ARCHITECT: RACHEL NEESON No. 6:692 |       |      |