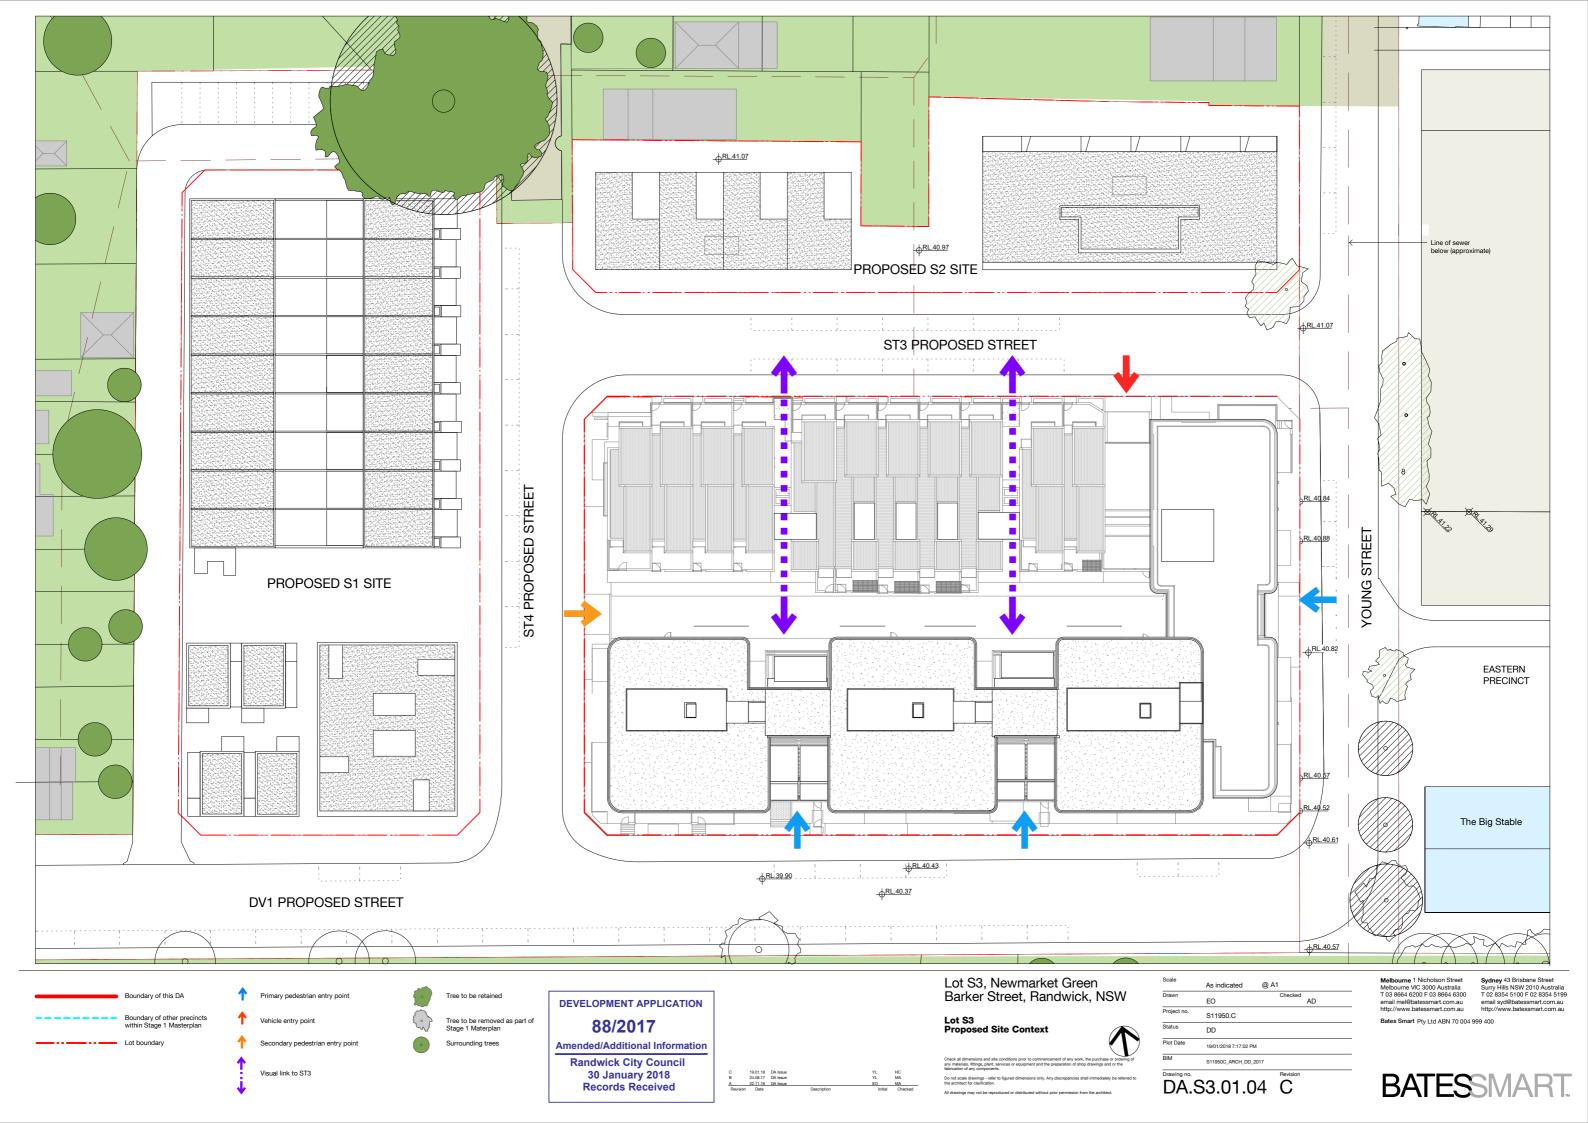

# **LOT S2.1 - PERSPECTIVE VIEW - TERRACES**

| GENERA | L LEGEND              |
|--------|-----------------------|
| AD     | ALUMINIUM DOORS       |
| AW     | ALUMINIUM WINDOWS     |
| PS     | PERFORATED SCREEN     |
| CONC   | CONCRETE              |
| RF1    | ZINC ROOF             |
| RF2    | COLORBOND ROOF        |
| RF3    | TILED ROOF            |
| BR1    | BRICK 1 - 3 TONE MIX  |
| BR2    | BRICK 2 - GLAZED WHI  |
| BR3    | BRICK 3 - TERRACE BRI |
| GS     | GARBAGE CHUTE         |
| LC     | LINEN CUPBOARD        |
| PF     | PALISADE FENCE        |

CONSULTANTS

DEVELOPMENT APPLICATION

| FOR CBUS PROPERTY           NO         REV         TITLE           DA.\$2.1         LOT \$2.1 - PERSPECTIVE VIEW |  | PHASE                                                                                                                                              | SCALE | DATE |
|------------------------------------------------------------------------------------------------------------------|--|----------------------------------------------------------------------------------------------------------------------------------------------------|-------|------|
| PROJECT NAME : NEWMARKET GREEN PROJECT NO: 1613                                                                  |  | NEESON MURCUTT ARCHITECTS PTY LTD<br>L2 9 ROSLYN ST POTIS POINT 2011 T. 8:297 3:590 F. 8:297 3:510<br>NOMINATED ARCHITECT: RACHEL NEESON No. 6:692 |       |      |