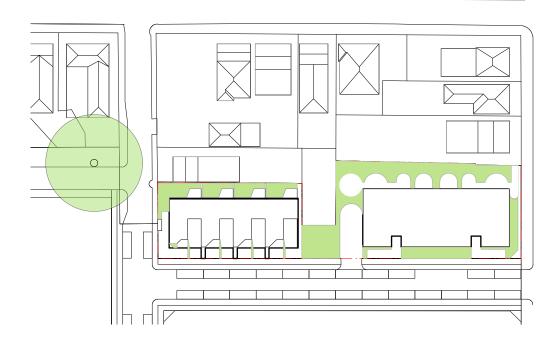

### LOT S2 DEEP SOIL PLANTING

LOT \$2.1 - Terraces

Site area - 762m2

Deep planting requirement - 190m2 (25%)
Deep planting achieved - 265m2 (34%)

LOT S2.2 - Apartment building Site Area - 1318m2 Deep planting requirement – 92m2 (7%)

Deep planting achieved – 232m2 (18%)

**DEVELOPMENT APPLICATION** 

88/2017

**Amended/Additional Information** 

Randwick City Council 30 January 2018 Records Received

| DA.\$2.0<br>9.003                               | 3   | LANDSCAPE APPROACH                                                                             | DA        | 1:1000            | 13/07/16        |
|-------------------------------------------------|-----|------------------------------------------------------------------------------------------------|-----------|-------------------|-----------------|
| NO                                              | REV | TITLE                                                                                          | PHASE     | SCALE             | DATE            |
| FOR CBL                                         |     |                                                                                                | NOMINATED | ARCHITECT: RACHEL | NEESON No. 6692 |
| PROJECT NAME : NEWMARKET GREEN PROJECT NO: 1613 |     | NEESON MURCUTT ARCHITECTS PTY LTC<br>L2 9 ROSLYN ST POTTS POINT 2011 T. 8297 3590 F. 8297 3510 |           |                   |                 |