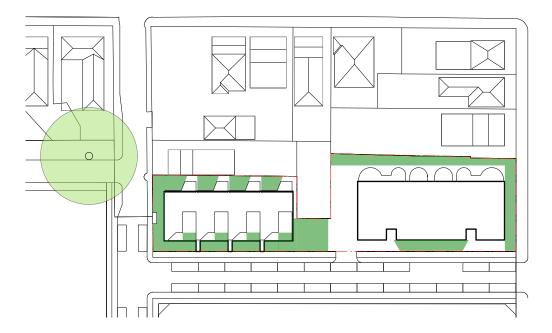

### LOT S2 DEEP SOIL PLANTING

LOT \$2.1 - Terraces

Site area - 762m2

Deep planting requirement - 190m2 (25%)
Deep planting achieved - 265m2 (34%)

LOT S2.2 - Apartment building Site Area - 1318m2 Deep planting requirement – 92m2 (7%)

Deep planting achieved – 232m2 (18%)

**DEVELOPMENT APPLICATION** 

88/2017

**Amended/Additional Information** 

Randwick City Council 30 January 2018 Records Received

| DA.\$2.0<br>9.003                               | 3   | LANDSCAPE APPROACH                                                                             | DA        | 1:1000            | 13/07/16        |
|-------------------------------------------------|-----|------------------------------------------------------------------------------------------------|-----------|-------------------|-----------------|
| NO                                              | REV | TITLE                                                                                          | PHASE     | SCALE             | DATE            |
| FOR CBL                                         |     |                                                                                                | NOMINATED | ARCHITECT: RACHEL | NEESON No. 6692 |
| PROJECT NAME : NEWMARKET GREEN PROJECT NO: 1613 |     | NEESON MURCUTT ARCHITECTS PTY LTC<br>L2 9 ROSLYN ST POTTS POINT 2011 T. 8297 3590 F. 8297 3510 |           |                   |                 |