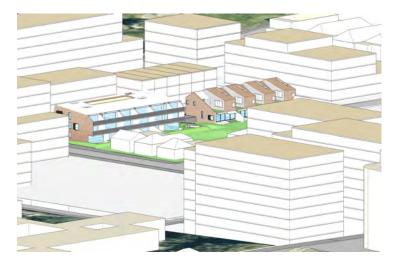

# **LOT S2.1 - PERSPECTIVE VIEW - TERRACES**

| GENERA | L LEGEND              |
|--------|-----------------------|
| AD     | ALUMINIUM DOORS       |
| AW     | ALUMINIUM WINDOWS     |
| PS     | PERFORATED SCREEN     |
| CONC   | CONCRETE              |
| RF1    | ZINC ROOF             |
| RF2    | COLORBOND ROOF        |
| RF3    | TILED ROOF            |
| BR1    | BRICK 1 - 3 TONE MIX  |
| BR2    | BRICK 2 - GLAZED WHI  |
| BR3    | BRICK 3 - TERRACE BRI |
| GS     | GARBAGE CHUTE         |
| LC     | LINEN CUPBOARD        |
| PF     | PALISADE FENCE        |