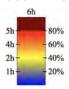

#### LO SOLAR ACCESS/ CROSS VENTILATION

Apartments and terraces that receive minimum of 2 hours sun to living room and balcony at mid-winter (21st June) between 9am and 3pm. 100% of all 16 apartments and 100% terraces receive the minimum of 2 hours sun

Apartment and terraces that are cross ventilated.
75% of apartments are cross ventilated (12/16), all terraces are cross ventilated

### LO SOLAR ACCESS

Diagrams denote the number of hours of sunlight that fall to the interior of the building between 9:00am and 3:00pm (21st June/ Winter solstice)

L1 SOLAR ACCESS/ CROSS VENTILATION

L2 SOLAR ACCESS/ CROSS VENTILATION