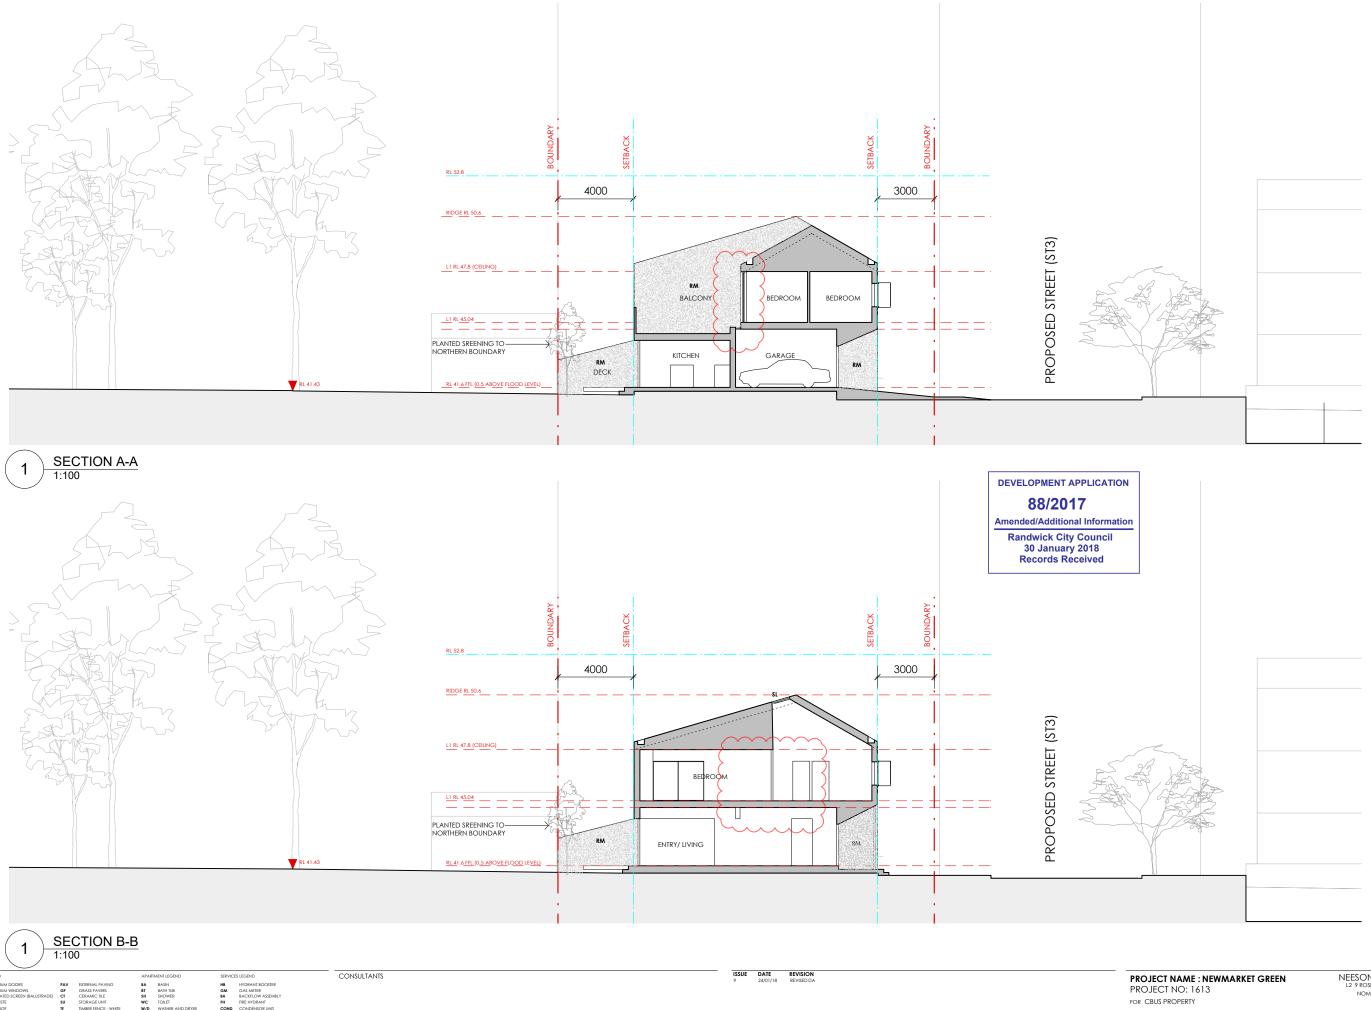

GENERAL LIGEND

AD ALLIMBRILL MODORS
AV ALLIMBRILL MODORS
AVA ALLIMBRIL

PROJECT NAME: NEWMARKET GREEN
PROJECT NO: 1613
FOR CBUS PROPERTY
NO REV TITLE

DA.S2.0 9.003

PSECTIONS - TERRACE

DA 1:250

13/07/16

RESON MURCUTT ARCHITECTS PTY LTD
12 9 ROSLYN ST POTTS POINT 2011 1. 8297 3590 F. 8297 3510
NOMINATED ARCHITECT: RACHEL NEESON No. 6692
PHASE