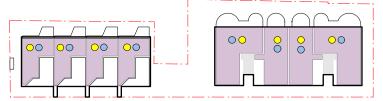

# **SOLAR AND VENTILATION**

#### LO SOLAR ACCESS/ CROSS VENTILATION

Apartments and terraces that receive minimum of 2 hours sun to living room and balcony at mid-winter (21st June) between 9am and 3pm. 100% of all 16 apartments and 100% terraces receive the minimum of 2 hours sun

Apartment and terraces that are cross ventilated.
75% of apartments are cross ventilated (12/16), all terraces are cross ventilated

### LO SOLAR ACCESS

Diagrams denote the number of hours of sunlight that fall to the interior of the building between 9:00am and 3:00pm (21st June/ Winter solstice)

L1 SOLAR ACCESS/ CROSS VENTILATION

L2 SOLAR ACCESS/ CROSS VENTILATION