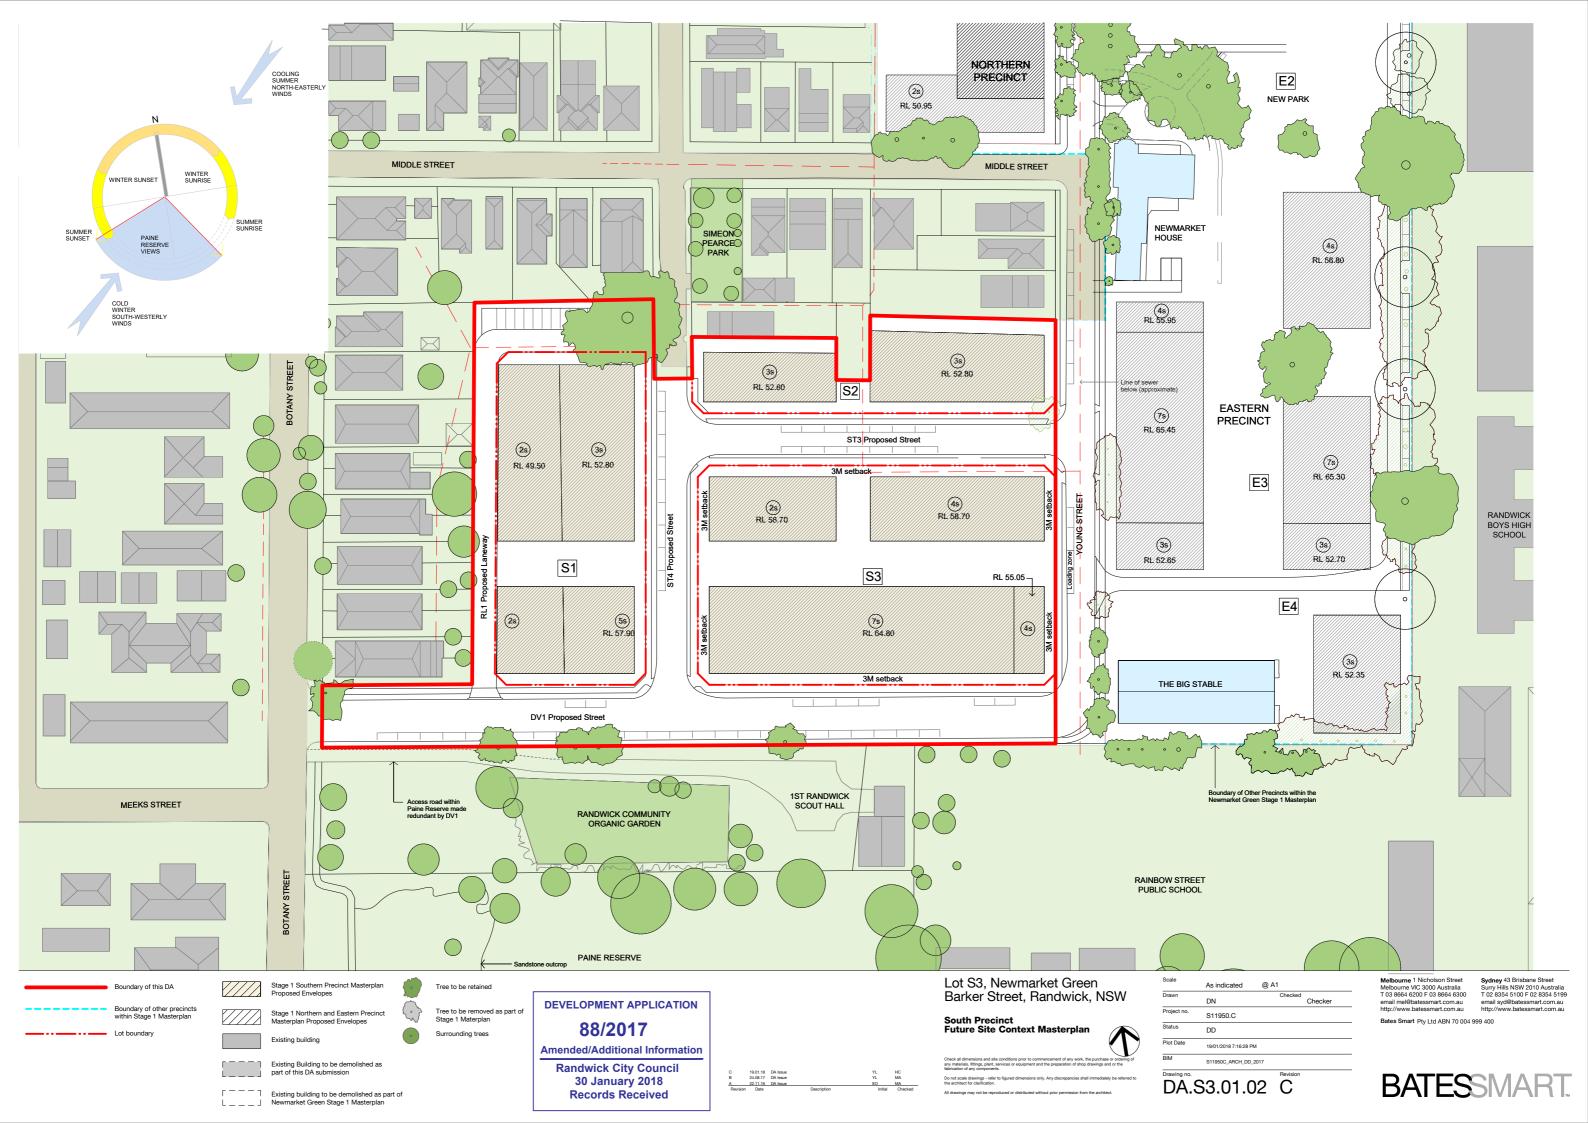

# LANDSCAPE APPROACH

#### LO LANDSCAPE

### LOT S2 DEEP SOIL PLANTING

LOT \$2.1 - Terraces

Site area - 762m2

Deep planting requirement - 190m2 (25%)
Deep planting achieved - 265m2 (34%)

LOT S2.2 - Apartment building Site Area - 1318m2 Deep planting requirement – 92m2 (7%)

Deep planting achieved – 232m2 (18%)

**DEVELOPMENT APPLICATION** 

88/2017

**Amended/Additional Information** 

Randwick City Council 30 January 2018 Records Received

| DA.\$2.0<br>9.003                               | 3   | LANDSCAPE APPROACH                                                                             | DA        | 1:1000            | 13/07/16        |
|-------------------------------------------------|-----|------------------------------------------------------------------------------------------------|-----------|-------------------|-----------------|
| NO                                              | REV | TITLE                                                                                          | PHASE     | SCALE             | DATE            |
| FOR CBL                                         |     |                                                                                                | NOMINATED | ARCHITECT: RACHEL | NEESON No. 6692 |
| PROJECT NAME : NEWMARKET GREEN PROJECT NO: 1613 |     | NEESON MURCUTT ARCHITECTS PTY LTC<br>L2 9 ROSLYN ST POTTS POINT 2011 T. 8297 3590 F. 8297 3510 |           |                   |                 |